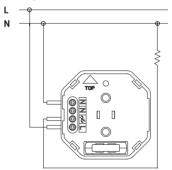

# Placement of Devilink™ HR





#### **Operation modes**

Devilink™ HR supports two types of operation modes.

- 1. Heating regulation
- 2. On/OFF switching

When using Devilink HR as heating regulation you also have to install a Devilink RS and consider the following advices for controlling the heating.

Do not install floor heating system without a floor sensor when the heating element is installed on or beneath wooden surfaces and other surfaces sensitive to temperature!

### Installation of Devilink™ HR

#### Installation of Devilink™ HR

 Devilink™ HR is to be mounted in to a build in box in the wall.

It is recommendable not to install the HR in a metal box due to the disturbing of the signals of the system.



 Installation of the Devilink™ HR according to the connection diagram.



#### Configuration:

See Step-by-Step guide in Devilink™ CC instruction manual.

## Trouble shooting

| Green LED ON         | Relay ON                                                                      |
|----------------------|-------------------------------------------------------------------------------|
| Red LED ON           | Relay OFF                                                                     |
| Green LED fast flash | Inclusion or link test                                                        |
| Red LED short flash  | Inclusion not OK, goes to not included. Linktest not OK, goes to missing link |

### Factory reset of Devilink™ HR

By holding both buttons in front of device for approx. 5 sec. until LED gives a red flash – the unit is reset to factory setting.

####