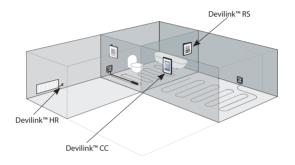

## Devilink™ HR – Hidden Relay Installation Manual



## Devilink™ HR

The Devilink™ HR (Hidden Relay) is a device for switching heating elements or other electrical equipments ON/OFF, either manually or by schedule.

#### Installation scenario:





### Placement of Devilink™ HR





#### **Operation modes**

Devilink™ HR supports two types of operation modes.

- 1. Heating regulation
- 2. On/OFF switching

When using Devilink HR as heating regulation you also have to install a Devilink RS and consider the following advices for controlling the heating.

Do not install floor heating system without a floor sensor when the heating element is installed on or beneath wooden surfaces and other surfaces sensitive to temperature!

### Installation of Devilink™ HR

#### Installation of Devilink™ HR

 Devilink™ HR is to be mounted in to a build in box in the wall.

It is recommendable not to install the HR in a metal box due to the disturbing of the signals of the system.



 Installation of the Devilink™ HR according to the connection diag