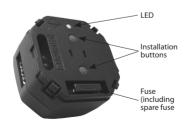

## Trouble shooting

| Green LED ON         | Relay ON                                                                      |
|----------------------|-------------------------------------------------------------------------------|
| Red LED ON           | Relay OFF                                                                     |
| Green LED fast flash | Inclusion or link test                                                        |
| Red LED short flash  | Inclusion not OK, goes to not included. Linktest not OK, goes to missing link |

### Factory reset of Devilink™ HR

By holding both buttons in front of device for approx. 5 sec. until LED gives a red flash – the unit is reset to factory setting.

#### Note:

If the fuse is burned you can find a spare by pulling open the tap and replacing the burned fuse with the spare located immediately above the burned fuse.